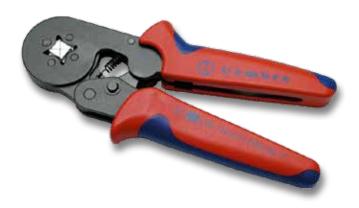

## **Description:**

Suitable for crimping uninsulated and insulated PP end sleeves For sections from 0,08 till 10mm<sup>2</sup>

Lateral insertion

## **Technical features:**

- Body, mechanism and mobile handle are made of special steel heat treated and with the surface protected by burnishing
- Die inserts are of high resistance special steel with surface protection by chemical nickel treatment
- Handles are of Thermoplastic Polyester, grey colour the mobile handle and bi-colour black-gray the fixed handle.